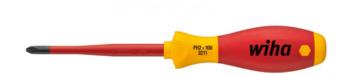

# WIHA SURUBELNITA SOFTFINISH® ELECTRIC SLIMFIX PH1 | 80 MM / 191

## Blade

High quality chrome-vanadium-molybdenum steel, through hardened, black-finish.

Protective insulation moulded directly onto the blade and completely integrated into the blade in the lower area.

### Handle

Ergonomic Wiha SoftFinish® multi-component handle with roll-off protection.