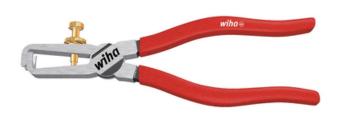

# WIHA CLESTE DEZIZOLARE CLASSIC 160 MM | 6 ½ " / 10 2

## Head shape

Precision cutting edge prism for even cutting of cable insulation.

#### Design

An easy to use adjusting screw allows the stripping diameter to be set. Opening spring for effortless and sensitive handling of pliers.

## Application

Simple stripping of cables and strands of up to o 5 mm/ 10 mm<sup>2</sup> conductor cross-section.

Greutate:187g

Pret: 88,98 LEI (TVA inclus)

Detalii online: https://www.materialeelectrice.ro/cleste-dezizolare-classic-160-mm-6-10-2-127678