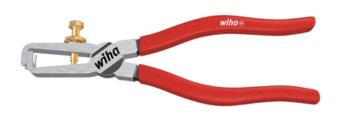

## WIHA CLESTE DEZIZOLARE CLASSIC 160 MM | 6 ½ " / 10 2

Standards

DIN ISO 5743.

Head shape

Precision cutting edge prism for even cutting of cable insulation.

Design

An easy to use adjusting screw allows the stripping diameter to be set.

Opening spring for effortless and sensitive handling of pliers.

Material

High quality C 70 tool steel, tempered.

Application

Simple stripping of cables and strands of up to o 5 mm/ 10 mm<sup>2</sup> conductor cross-section.

Greutate:164g

Pret: 81,93 LEI (TVA inclus)

Detalii online: https://www.materialeelectrice.ro/cleste-dezizolare-classic-160-mm-6-10-2-127677