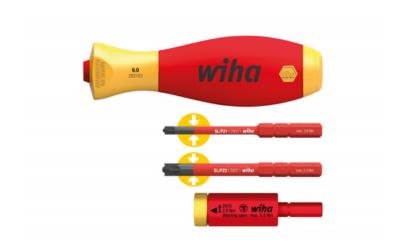

## Description

The easyTorque adapter provides controlled screw tightening combined with safe work practices for electric applications. This torque adapter guarantees process-safe use, thus safeguarding against material damage and eliminating the need for refinishing. Compatible with all slimVario products, the insulated easyTorque adapter also ensures a secure hold for 75 mm slimBits. The handy adapter thus transforms the slimVario screwdriver with bit holder, the slimVario Stubby electric and the LiftUp electric screwdriver with bit magazine into a torque tool in next to no time. A click signal can be heard and the yellow ring and red adapter seen rotating in opposite directions when the torque is reached. With a release accuracy of +/- 10%, the torque tool complies with EN ISO 6789 requirements. The easyTorque adapter undergoes an individual piece test as per the international IEC 60900 standard, allowing users to work safely on live parts up to 1,000 V AC.