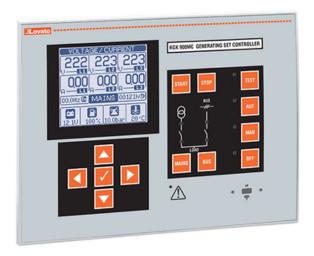

## LOVATO CONTROL OF MAINS, AUTOMATIC TRANSFER SWITCHING (ATS), AND PARALLELING ON MULTIPLE GENERATORS CONTROLLED BY RGK 900SA. 12/24VDC, GRAPHIC LCD, WITH RS485 PORT AND USB/OPTICAL AND WI-FI POINT PROGRAMMING PORT. EXPANDABLE WITH EXP... MODULES

CONTROL OF MAINS, AUTOMATIC TRANSFER SWITCHING (ATS), AND PARALLELING ON MULTIPLE GENERATORS CONTROLLED BY RGK 900SA. 12/24VDC, GRAPHIC LCD, WITH RS485 PORT AND USB/OPTICAL AND WI-FI POINT PROGRAMMING PORT. EXPANDABLE WITH EXP... MODULES