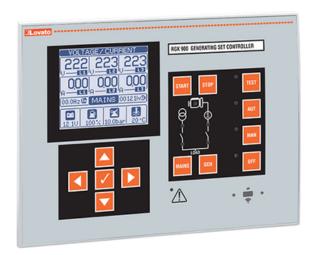

## LOVATO PARALLELING CONTROL AMONG GENERATING SETS. 12/24VDC, GRAPHIC LCD, RS485 PORT AND USB/OPTICAL AND WI-FI POINT PROGRAMMING PORT ON FRONT. EXPANDABLE WITH EXP... MODULES

PARALLELING CONTROL AMONG GENERATING SETS. 12/24VDC, GRAPHIC LCD, RS485 PORT AND USB/OPTICAL AND WI-FI POINT PROGRAMMING PORT ON FRONT. EXPANDABLE WITH EXP... MODULES