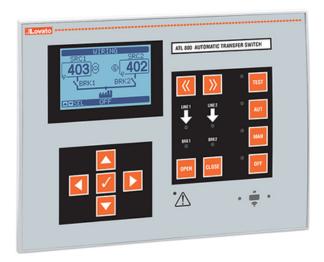

## LOVATO AUTOMATIC TRANSFER SWITCH CONTROLLER WITH OPTICAL PORT FOR 2 POWER SOURCES (180X240MM), POWER SUPPLY 110...240VAC AND 12/24/48VDC, EXPANDABLE WITH EXP... EXPANSION MODULES, BUILT-IN RS485

AUTOMATIC TRANSFER SWITCH CONTROLLER WITH OPTICAL PORT FOR 2 POWER SOURCES (180X240MM), POWER SUPPLY 110...240VAC AND 12/24/48VDC, EXPANDABLE WITH EXP... EXPANSION MODULES, BUILT-IN RS485