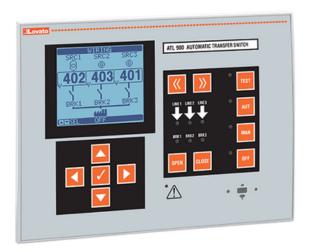

## LOVATO AUTOMATIC TRANSFER SWITCH CONTROLLER WITH OPTICAL PORT FOR 3 POWER SOURCES (180X240MM), POWER SUPPLY 110...240VAC AND 12/24/48VDC, EXPANDABLE WITH EXP... EXPANSION MODULES, BUILT-IN RS485, 3PH+N CURRENT INPUTS

AUTOMATIC TRANSFER SWITCH CONTROLLER WITH OPTICAL PORT FOR 3 POWER SOURCES (180X240MM), POWER SUPPLY 110...240VAC AND 12/24/48VDC, EXPANDABLE WITH EXP... EXPANSION MODULES, BUILT-IN RS485, 3PH+N CURRENT INPUTS Pret: 23.141,14 LEI (TVA inclus)