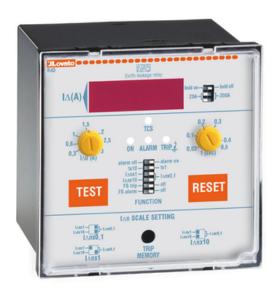

## LOVATO EARTH LEAKAGE RELAY WITH 2 OPERATION THRESHOLDS, FLUSH MOUNT. EXTERNAL CT. FAULT CURRENT MEASUREMENT. DIGITAL DISPLAY. FAIL SAFE. FLAG INDICATOR, 110VAC/DC-240VAC-415VAC

EARTH LEAKAGE RELAY WITH 2 OPERATION THRESHOLDS, FLUSH MOUNT. EXTERNAL CT. FAULT CURRENT MEASUREMENT. DIGITAL DISPLAY. FAIL SAFE. FLAG INDICATOR, 110VAC/DC-240VAC-415VAC