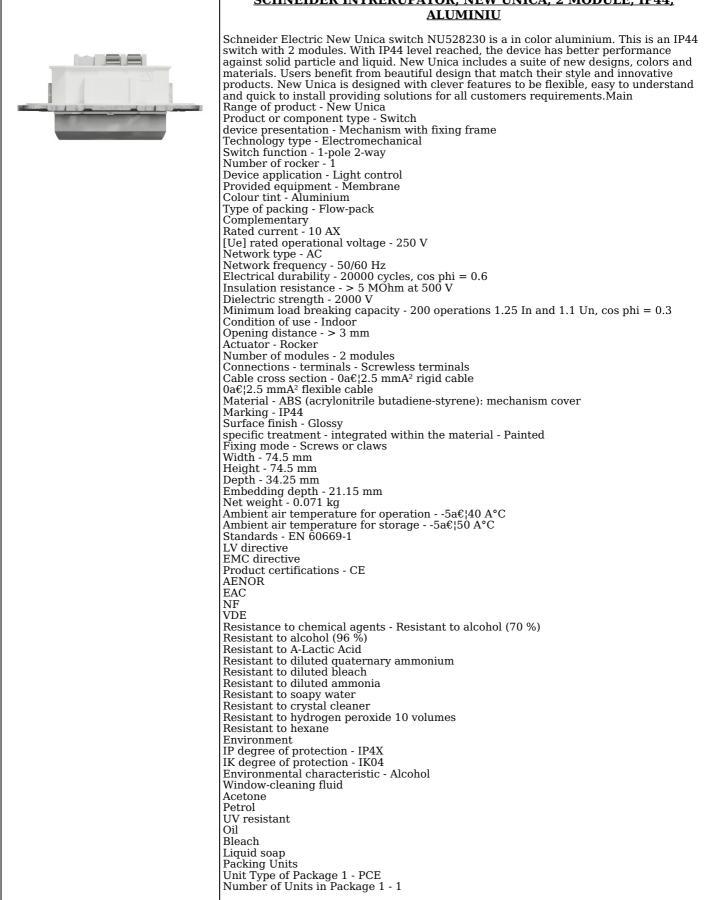

## SCHNEIDER INTRERUPATOR, NEW UNICA, 2 MODULE, IP44,

| Package 1 Height - 3.5 cm<br>Package 1 Weight - 7.5 cm<br>Package 1 Weight - 66.0 g<br>Unit Type of Package 2 - S02<br>Number of Units in Package 2 - 10<br>Package 2 Height - 15.0 cm<br>Package 2 Weight - 30.0 cm<br>Package 2 Weight - 40.0 cm<br>Package 2 Weight - 1080.0 g<br>Unit Type of Package 3 - P06<br>Number of Units in Package 3 - 160<br>Package 3 Height - 77.0 cm<br>Package 3 Length - 80.0 cm<br>Package 3 Length - 80.0 cm<br>Package 3 Weight - 25.78 kg<br>Pret: 42,87 lei (TVA inclus)<br>Detalii online: https://www.materialeelectrice.ro/intrerupator-new-unica-2-module-ip44-<br>aluminiu-319162 |  |
|--------------------------------------------------------------------------------------------------------------------------------------------------------------------------------------------------------------------------------------------------------------------------------------------------------------------------------------------------------------------------------------------------------------------------------------------------------------------------------------------------------------------------------------------------------------------------------------------------------------------------------|--|
|--------------------------------------------------------------------------------------------------------------------------------------------------------------------------------------------------------------------------------------------------------------------------------------------------------------------------------------------------------------------------------------------------------------------------------------------------------------------------------------------------------------------------------------------------------------------------------------------------------------------------------|--|