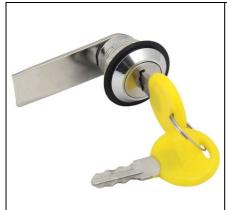

## **IEK LOCK 19-16/40 (10 PCS.)**

These locks are made of chrome-plated steel. Metal keys are nickel-plated. Locks are intended for locking electric assemblies and panels in order to protect them from unauthorized access as well as moisture and dust ingress.Made of high-strength steel. Type of handle: EV000175

Type of closure: EV001412 Width of the part to be locked: 15.0 Depth: 25.5

Diameter mounting hole: 19.0 Outer diameter of the incert: 27.5

Colour: IEK\_V0000244
Type of accessory: IEK\_V0000468
Pret: 7,93 lei (TVA inclus)